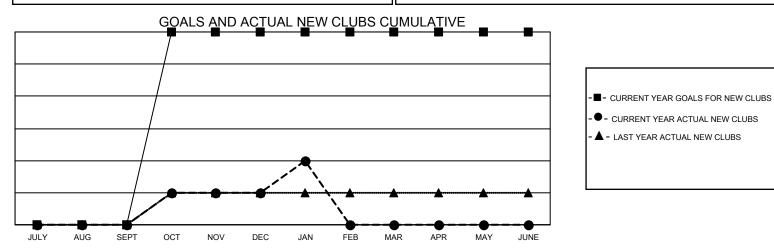

## LOCATION: OHIO

GMT: OPEN

GMT CA 1

| •••••                 |               |           |               |                                  |                        |                         |                                                   |
|-----------------------|---------------|-----------|---------------|----------------------------------|------------------------|-------------------------|---------------------------------------------------|
| Clubs                 |               |           |               | Members<br>RESULTS FOR 2023-2024 |                        |                         |                                                   |
| RESULTS FOR 2023-2024 |               |           |               |                                  |                        |                         |                                                   |
| QUARTER               | NEW CLUB GOAL | NEW CLUBS | DROPPED CLUBS | QUARTER                          | BER GROWTH NET<br>GOAL | MEMBER GROWTH<br>ACTUAL | DROPPED<br>MEMBERS ACTUA<br>(including transfers) |
| JULY/AUG/SEPT         | 0             | 0         | 5             | JULY/AUG/SEPT                    | 150                    | 221                     | 236                                               |
| OCT/NOV/DEC           | 6             | 1         | 2             | OCT/NOV/DEC                      | 162                    | 231                     | 317                                               |
| JAN/FEB/MAR           | 0             | 1         | 1             | JAN/FEB/MAR                      | 160                    | 127                     | 72                                                |
| APR/MAY/JUNE          | 0             | 0         | 0             | APR/MAY/JUNE                     | 184                    | 0                       | 0                                                 |
|                       |               |           |               |                                  |                        |                         |                                                   |