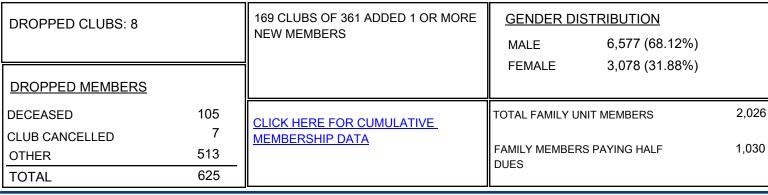

## LOCATION: OHIO

GMT: OPEN

GMT CA 1

| •••••                 |               |           |               |                                  |                        |                         |                                                   |
|-----------------------|---------------|-----------|---------------|----------------------------------|------------------------|-------------------------|---------------------------------------------------|
| Clubs                 |               |           |               | Members<br>RESULTS FOR 2023-2024 |                        |                         |                                                   |
| RESULTS FOR 2023-2024 |               |           |               |                                  |                        |                         |                                                   |
| QUARTER               | NEW CLUB GOAL | NEW CLUBS | DROPPED CLUBS | QUARTER                          | BER GROWTH NET<br>GOAL | MEMBER GROWTH<br>ACTUAL | DROPPED<br>MEMBERS ACTUA<br>(including transfers) |
| JULY/AUG/SEPT         | 0             | 0         | 5             | JULY/AUG/SEPT                    | 150                    | 221                     | 236                                               |
| OCT/NOV/DEC           | 6             | 1         | 2             | OCT/NOV/DEC                      | 162                    | 231                     | 317                                               |
| JAN/FEB/MAR           | 0             | 1         | 1             | JAN/FEB/MAR                      | 160                    | 127                     | 72                                                |
| APR/MAY/JUNE          | 0             | 0         | 0             | APR/MAY/JUNE                     | 184                    | 0                       | 0                                                 |
|                       |               |           |               |                                  |                        |                         |                                                   |