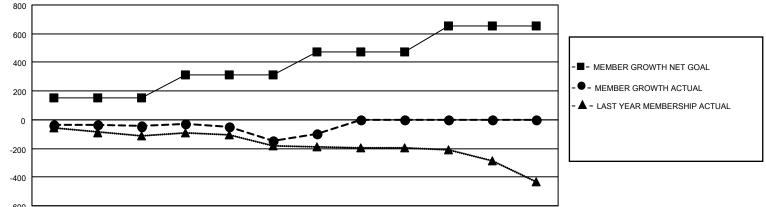

## LOCATION: OHIO

GMT: OPEN

GMT CA 1

| •••••                 |               |           |               |                                  |                        |                         |                                                   |
|-----------------------|---------------|-----------|---------------|----------------------------------|------------------------|-------------------------|---------------------------------------------------|
| Clubs                 |               |           |               | Members<br>RESULTS FOR 2023-2024 |                        |                         |                                                   |
| RESULTS FOR 2023-2024 |               |           |               |                                  |                        |                         |                                                   |
| QUARTER               | NEW CLUB GOAL | NEW CLUBS | DROPPED CLUBS | QUARTER                          | BER GROWTH NET<br>GOAL | MEMBER GROWTH<br>ACTUAL | DROPPED<br>MEMBERS ACTUA<br>(including transfers) |
| JULY/AUG/SEPT         | 0             | 0         | 5             | JULY/AUG/SEPT                    | 150                    | 221                     | 236                                               |
| OCT/NOV/DEC           | 6             | 1         | 2             | OCT/NOV/DEC                      | 162                    | 231                     | 317                                               |
| JAN/FEB/MAR           | 0             | 1         | 1             | JAN/FEB/MAR                      | 160                    | 127                     | 72                                                |
| APR/MAY/JUNE          | 0             | 0         | 0             | APR/MAY/JUNE                     | 184                    | 0                       | 0                                                 |
|                       |               |           |               |                                  |                        |                         |                                                   |